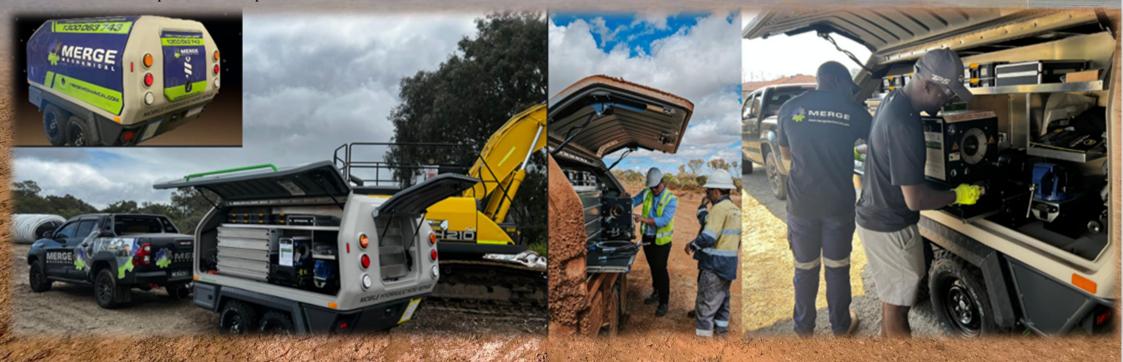

## 24/7 MOBILE HYDRAULIC HOSE REPAIR SERVICES

MERGE mobile hydraulic hose repair and maintenance unit, is equipped with top-notch hydraulic crimping tools and premium hoses that empowers customers to boost productivity and profitability directly onsite. By offering focused, on-the-spot hydraulic hose repairs and maintenance, we ensure increased uptime through both scheduled maintenance and quick, reactive repairs.